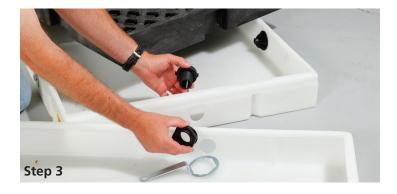

## 2. Easy Assembly

PIG® Modular Decks assemble in minutes! And you don't need special tools or hardware. We provide you with a special wrench and all the hardware.

## 3. Pre-Drilled Ports

Unlike other Decks, PIG® Modular Decks arrive at your plant ready to use—complete with pre-drilled ports! You can change the shape of your deck at a moment's notice without additional drilling. And since they're always in stock at New Pig, you don't have to wait for the factory to drill and deliver them!