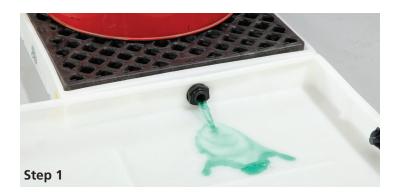

## 1. Patented "Flow-Through" Sump Design

Our Decks have a patented "flow-through" sump design that lets liquid pass freely from one sump to another to help you comply with containment regs.