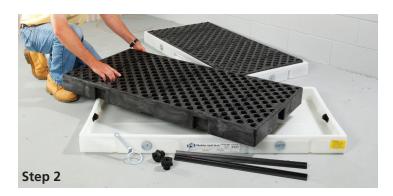

## 2. Easy Assembly

PIG® Modular Decks assemble in minutes! And you don't need special tools or hardware. We provide you with a special wrench and all the hardware.