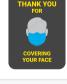

### **REMIND VISITORS TO COVER THEIR FACE:**

GMM21010 8" x 26" Floor Markers

Floor Signs

Contact us to see the full line of Social Distancing Floor Signs & Markers.