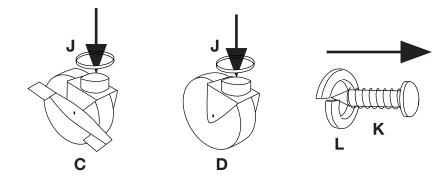

Gather 2 Caster **C**, 2 Caster **D**, 4 Spring Washer **L**, 4 Screw **K**, and 4 Ring Seater **J**. Put 1 Ring Seater **J** over the stem of Caster **C** and 1 over the stem of Caster **D**. Then put Spring Washer **L** over Screw **K**. Repeat for all of the pieces.

Hold Caster C (with Ring Seater J on it) up in the bottom of Tubular Frame
B. Insert Screw K (with Spring Washer L on it) into the frame and using Hex
Wrench M, secure the Caster. Do the same with all of the Casters.
Note: Both Caster C pieces should be attached on the same side as shown.
Note: Once Casters are attached, go back and tighten all Screws until secure.