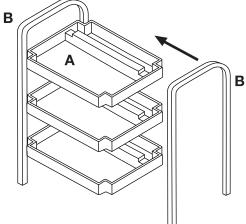

Gather 2 Caster **C**, 2 Caster **D**, 4 Spring Washer **L**, 4 Screw **K**, and 4 Ring Seater **J**. Put 1 Ring Seater **J** over the stem of Caster **C** and 1 over the stem of Caster **D**. Then put Spring Washer **L** over Screw **K**. Repeat for all of the pieces.

Hold Caster C (with Ring Seater J on it) up in the bottom of Tubular Frame
B. Insert Screw K (with Spring Washer L on it) into the frame and using Hex
Wrench M, secure the Caster. Do the same with all of the Casters.
Note: Both Caster C pieces should be attached on the same side as shown.
Note: Once Casters are attached, go back and tighten all Screws until secure.