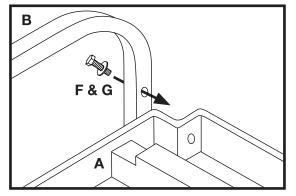

Take Angle Brace **E** and put it on the inside of Molded Tray **A** over Hex Bolt **F**. Take Nut **H** and put it on the end of Hex Bolt **F** and tighten.

Note: Do not tighten screws all the way.

Attach the 2 remaing Molded Tray **A** pieces onto the Tubular Frame **B** as Step 1. Assemble the second Tubular Frame **B** onto the other side of the Molded Tray **A** pieces.