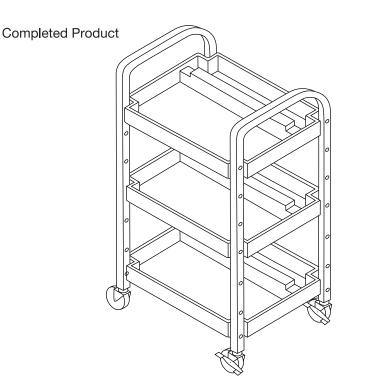

ay **A** pieces onto the Tubular Frame **B** as Step 1. Assemble the second Tubular Frame **B** onto the other side of the Molded Tray **A** pieces.





Gather 2 Caster **C**, 2 Caster **D**, 4 Spring Washer **L**, 4 Screw **K**, and 4 Ring Seater **J**. Put 1 Ring Seater **J** over the stem of Caster **C** and 1 over the stem of Caster **D**. Then put Spring Washer **L** over Screw **K**. Repeat for all of the pieces.





Hold Caster C (with Ring Seater J on it) up in the bottom of Tubular Frame
B. Insert Screw K (with Spring Washer L on it) into the frame and using Hex
Wrench M, secure the Caster. Do the same with all of the Casters.
Note: Both Caster C pieces should be attached on the same side as shown.
Note: Once Casters are attached, go back and tighten all Screws until secure.





For Questions about this product call 800-323-4656 or email us at customerservice@luxorfurn.com