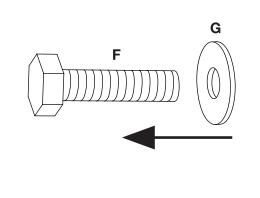

Α

В

Gather 2 Angle Brace **E**, 2 Hex Bolt **F**, 2 Washer **G** and 2 Nut **H** pieces. Put Washer **G** onto Hex Bolt **F**. Then, insert the combined pieces into the hole on Tubular Frame **B** coming from the outside.

Take Angle Brace **E** and put it on the inside of Molded Tray **A** over Hex Bolt **F**. Take Nut **H** and put it on the end of Hex Bolt **F** and tighten.

Note: Do not tighten screws all the way.

Attach the 2 remaing Molded Tray **A** pieces onto the Tubular Frame **B** as Step 1. Assemble the second Tubular Frame **B** onto the other side of the Molded Tray **A** pieces.