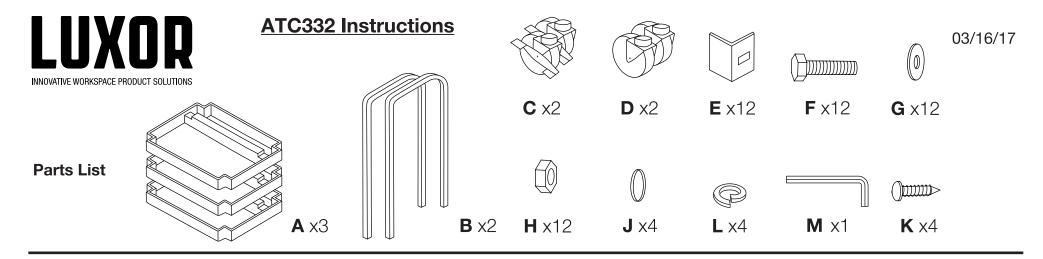

Α

В

Gather 2 Angle Brace **E**, 2 Hex Bolt **F**, 2 Washer **G** and 2 Nut **H** pieces. Put Washer **G** onto Hex Bolt **F**. Then, insert the combined pieces into the hole on Tubular Frame **B** coming from the outside.

Take Angle Brace **E** and put it on the inside of Molded Tray **A** over Hex Bolt **F**. Take Nut **H** and put it on the end of Hex Bolt **F** and tighten.

Note: Do not tighten screws all the way.

Attach the 2 remaing Molded Tray **A** pieces onto the Tubular Frame **B** as Step 1. Assemble the second Tubular Frame **B** onto the other side of the Molded Tray **A** pieces.