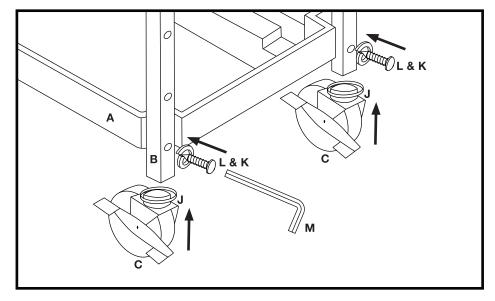

Gather 2 Caster **C**, 2 Caster **D**, 4 Spring Washer **L**, 4 Screw **K**, and 4 Ring Seater **J**. Put 1 Ring Seater **J** over the stem of Caster **C** and 1 over the stem of Caster **D**. Then put Spring Washer **L** over Screw **K**. Repeat for all of the pieces.

Hold Caster C (with Ring Seater J on it) up in the bottom of Tubular Frame
B. Insert Screw K (with Spring Washer L on it) into the frame and using Hex
Wrench M, secure the Caster. Do the same with all of the Casters.
Note: Both Caster C pieces should be attached on the same side as shown.
Note: Once Casters are attached, go back and tighten all Screws until secure.