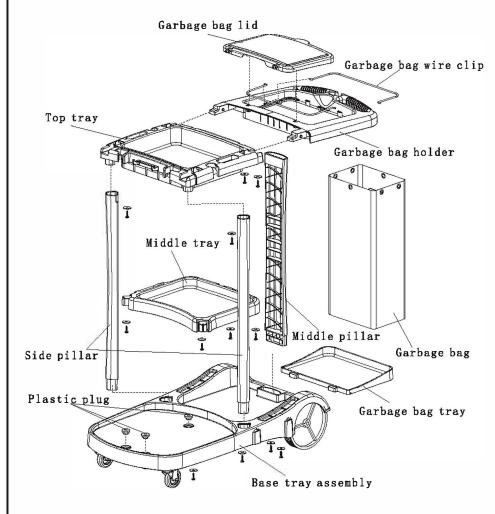

## **Multi-function Janitor Cart Assembly Instruction**

- step 1: Fit the middle and side pillars into the proper place of the middle tray according to the picture shown, then fix it properly on the base tray with screws & washers.
- step 2: Take out and assemble top tray to the correct place according to the picture and then fix it with screw & washers.
- step 3: Take out the garbage bag holder, and assemble the garbage bag wire clip into the holes according the picture shown.
- step 4: Take out the lid, assemble it into the proper place of garbage bag holder as the sketch shown, check and make sure it could be turned over smoothly.
- step 5: Fit the garbage bag holder assembly into the proper place of top tray.
- step 6: Fit the garbage bag tray onto base tray, then hang the garbage bag on the hooks of the garbage bag holder.