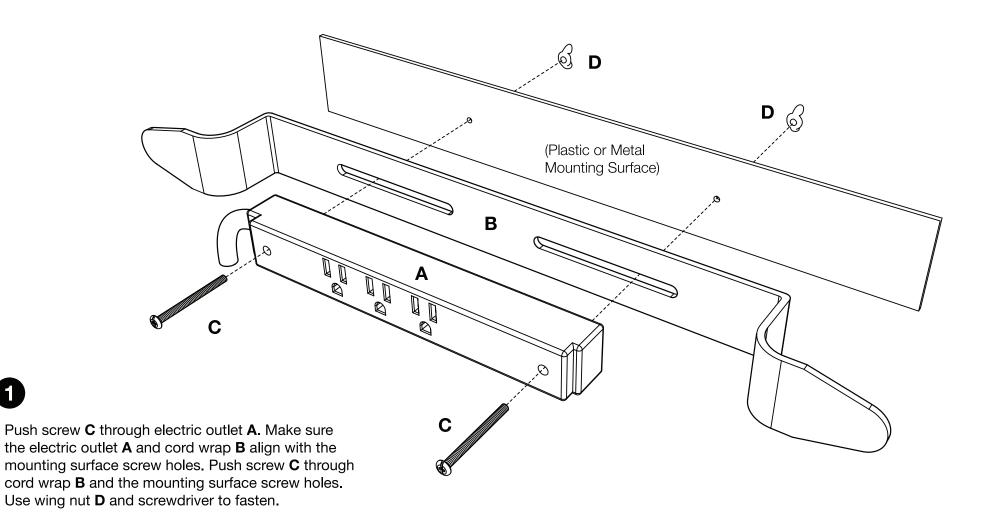

o are registered trademarks in USA and other countries. See tm.newpig.com



## www.luxorfurn.com

## Adjustable Height Metal Cart Instructions









Position the bottom shelf **B** so that the caster holes are facing up. Insert caster **C** into the caster holes on the bottom of shelf **B**. Use a mallet to set the casters properly.

Flip bottom shelf **B** so that it is on its side. Set top shelf **A** so that it overlaps bottom shelf **B**. Align the screw holes so that the top shelf **A** is at the desired height. Insert screw **D** through the aligned screw hole of **A** and **B** and fasten nut **E** with pliers and screwdriver. Place Non-slip mat on desired shelf. The cart is now complete.



## www.luxorfurn.com

## Electric Assembly Instructions

Number of outlets may vary.