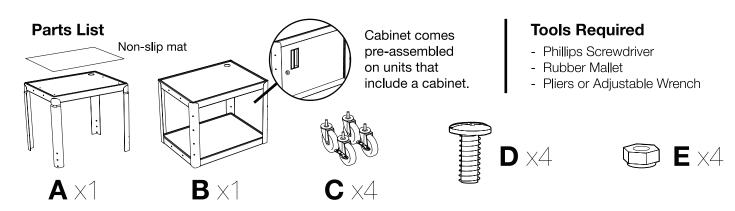

## www.luxorfurn.com

## Adjustable Height Metal Cart Instructions

Position the bottom shelf **B** so that the caster holes are facing up. Insert caster **C** into the caster holes on the bottom of shelf **B**. Use a mallet to set the casters properly.