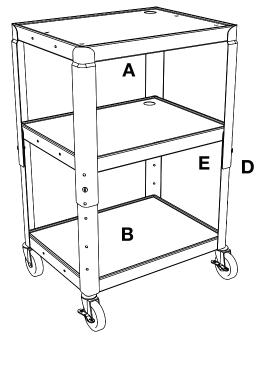

Flip bottom shelf **B** so that it is on its side. Set top shelf **A** so that it overlaps bottom shelf **B**. Align the screw holes so that the top shelf **A** is at the desired height. Insert screw **D** through the aligned screw hole of **A** and **B** and fasten nut **E** with pliers and screwdriver. Place Non-slip mat on desired shelf. The cart is now complete.