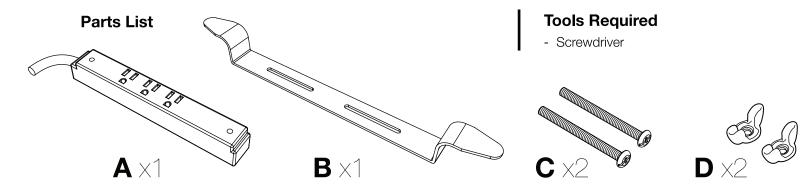

ogo are registered trademarks in USA and other countries. See tm.newpig.com



## www.luxorfurn.com

## Adjustable Height Metal Cart Instructions









Position the bottom shelf **B** so that the caster holes are facing up. Insert caster **C** into the caster holes on the bottom of shelf **B**. Use a mallet to set the casters properly.

Flip bottom shelf **B** so that it is on its side. Set top shelf **A** so that it overlaps bottom shelf **B**. Align the screw holes so that the top shelf **A** is at the desired height. Insert screw **D** through the aligned screw hole of **A** and **B** and fasten nut **E** with pliers and screwdriver. Place Non-slip mat on desired shelf. The cart is now complete.



## www.luxorfurn.com

## Electric Assembly Instructions

Number of outlets may vary.