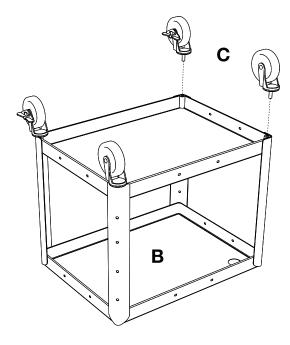

## Adjustable Height Metal Cart Instructions

Position the bottom shelf **B** so that the caster holes are facing up. Insert caster **C** into the caster holes on the bottom of shelf **B**. Use a mallet to set the casters properly.