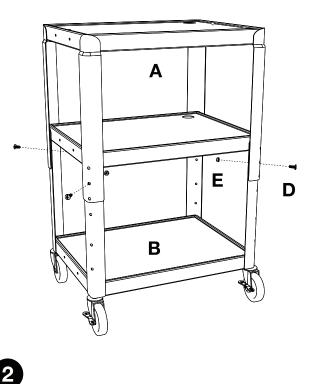

Flip bottom shelf **B** so that it is on its side. Set top shelf **A** so that it overlaps bottom shelf **B**. Align the screw holes so that the top shelf **A** is at the desired height. Insert screw **D** through the aligned screw hole of **A** and **B** and fasten nut **E** with pliers and screwdriver. Place Non-slip mat on desired shelf. The cart is now complete.