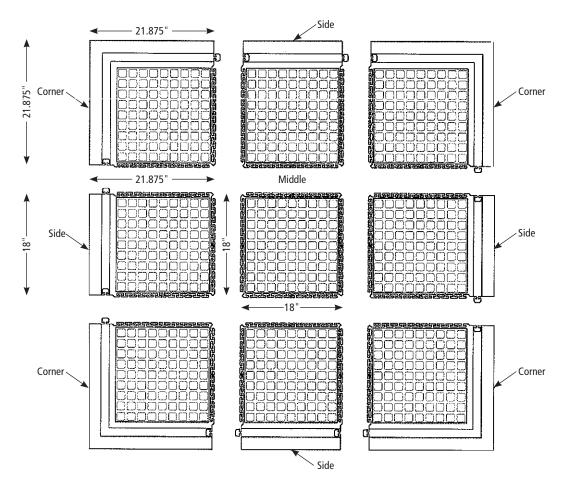

## **Installation Instructions**

There are three components in the Hog Heaven Modular Tile Comfort System: the corner tile, the side tile and the middle tile. The corner tile has a border on two sides. The side tile has a border on one side. The middle tile has no borders.

- **Step 1:** Start with a corner tile and attach as many side tiles as needed to complete the width of the installation ending with another corner tile.
- **Step 2:** Beginning at the corner tile, attach as many sides tiles as needed to complete the length of the installation ending with another corner tile.