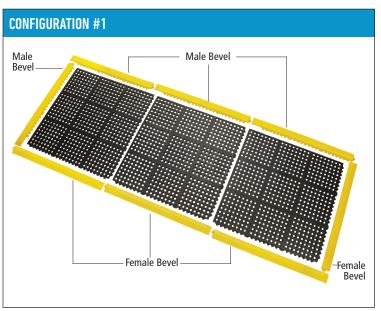

## MOST COMMON CONFIGURATIONS

Fii 7

## **CONFIGURATION #3**

| Mats | Female<br>Bevels | Male<br>Bevels                    |
|------|------------------|-----------------------------------|
| 2    | 4                | 4                                 |
| 5    |                  |                                   |
| 1    | 4                | 4                                 |
| 4    |                  |                                   |
| 2    | 3                | 3                                 |
| 2    |                  |                                   |
|      | Mats 3 4 2       | Mats   Bevels     3   4     4   4 |