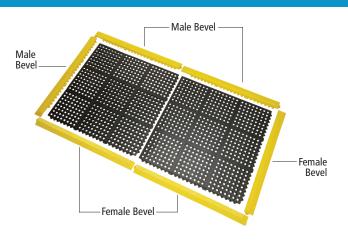

## MOST COMMON CONFIGURATIONS

Fii 7

## **CONFIGURATION #3**

| Mats | Female<br>Bevels | Male<br>Bevels                    |
|------|------------------|-----------------------------------|
| 2    | 4                | 4                                 |
| 5    |                  |                                   |
| 1    | 4                | 4                                 |
| 4    |                  |                                   |
| 2    | 3                | 3                                 |
| 2    |                  |                                   |
|      | Mats 3 4 2       | Mats   Bevels     3   4     4   4 |