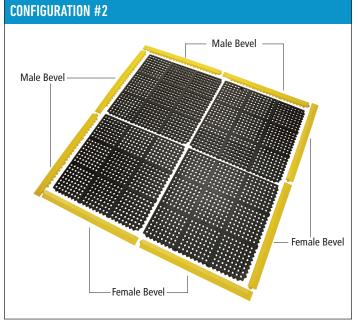

## MOST COMMON CONFIGURATIONS

Fii 7

## **CONFIGURATION #3**

| Mats | Female<br>Bevels | Male<br>Bevels                    |
|------|------------------|-----------------------------------|
| 2    | 4                | 4                                 |
| 5    |                  |                                   |
| 1    | 4                | 4                                 |
| 4    |                  |                                   |
| 2    | 3                | 3                                 |
| 2    |                  |                                   |
|      | Mats 3 4 2       | Mats   Bevels     3   4     4   4 |