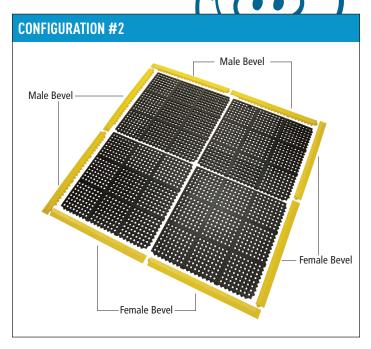

## MOST COMMON CONFIGURATIONS

| Item                                       | Mats | Female<br>Bevels | Male<br>Bevels |
|--------------------------------------------|------|------------------|----------------|
| CONFIGURATION #1                           | 3    | 4                | 4              |
| Assembled Size: 3'4" W x 9'4" L x 0.625" H | 3    | 4                | 4              |
| CONFIGURATION #2                           | 1    | 4                | 4              |
| Assembled Size: 6'4" W x 6'4" L x 0.625" H | 4    | 4                | 4              |
| CONFIGURATION #3                           | 2    | 3                | 3              |
| Assembled Size: 3'4" W x 6'4" L x 0.625" H | 2    | 3                | )              |

Dimensions are approximate.

For additional questions or information, contact our New Pig Technical Support Team at the numbers listed at left.

PIG, PIG logo are registered trademarks in USA and other countries. See tm.newpig.com