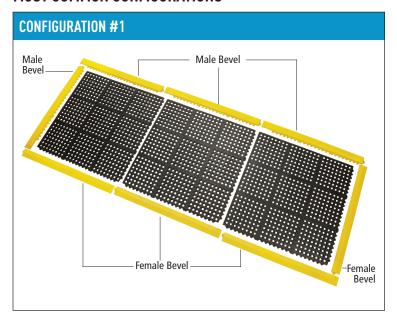

## MOST COMMON CONFIGURATIONS

| Item                                       | Mats | Female<br>Bevels | Male<br>Bevels |
|--------------------------------------------|------|------------------|----------------|
| CONFIGURATION #1                           | 3    | 4                | 4              |
| Assembled Size: 3'4" W x 9'4" L x 0.625" H | 3    | 4                | 4              |
| CONFIGURATION #2                           | 1    | 4                | 4              |
| Assembled Size: 6'4" W x 6'4" L x 0.625" H | 4    | 4                | 4              |
| CONFIGURATION #3                           | 2    | 3                | 3              |
| Assembled Size: 3'4" W x 6'4" L x 0.625" H | 2    | 3                | )              |

Dimensions are approximate.

For additional questions or information, contact our New Pig Technical Support Team at the numbers listed at left.

PIG, PIG logo are registered trademarks in USA and other countries. See tm.newpig.com