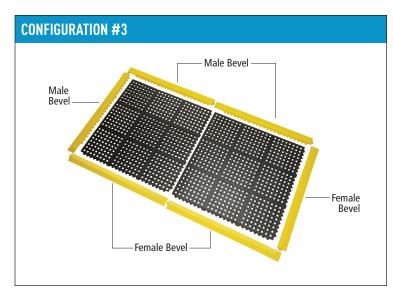

## MOST COMMON CONFIGURATIONS

| Item                                       | Mats | Female<br>Bevels | Male<br>Bevels |
|--------------------------------------------|------|------------------|----------------|
| CONFIGURATION #1                           | 3    | 4                | 4              |
| Assembled Size: 3'4" W x 9'4" L x 0.625" H | 3    | 4                | 4              |
| CONFIGURATION #2                           | 1    | 4                | 4              |
| Assembled Size: 6'4" W x 6'4" L x 0.625" H | 4    | 4                | 4              |
| CONFIGURATION #3                           | 2    | 3                | 3              |
| Assembled Size: 3'4" W x 6'4" L x 0.625" H | 2    | 3                | )              |

Dimensions are approximate.

For additional questions or information, contact our New Pig Technical Support Team at the numbers listed at left.

PIG, PIG logo are registered trademarks in USA and other countries. See tm.newpig.com