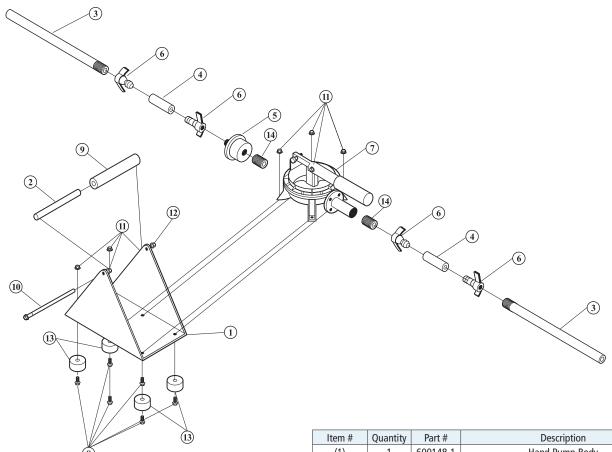

| Item #    | Quantity | Part #   | Description                                     |
|-----------|----------|----------|-------------------------------------------------|
| (1)       | 1        | 600148-1 | Hand Pump Body                                  |
| (2)       | 1        | 600148-2 | Body Handle                                     |
| (3)       | 2        | 600148-3 | Plastic Wand                                    |
| (4)       | 2        | P1085    | ½" x 7' Long Clear PVC Tubing                   |
| (5)       | 1        | P1109    | Shurflo Filter                                  |
| (6)       | 4        | P1110    | Shurflo 1/2" Wingnut with 1/2" Hose Barb        |
| (7)       | 1        | P1147    | 1.0" Viton Guzzler Hand Pump                    |
| (8)       | 6        | P1151    | ½" – 20 UNC x %"                                |
| (9)       | 6"       | P1144    | ¼" Foam Padding                                 |
| (10)      | 1        | F1228    | 1/4" – 20 UNC x 6" Hex Head Fully Threaded Bolt |
| (11)      | 8        | F1229    | 1/4" – 20 UNC Hex Jam Nut                       |
| (12)      | 1        | F1230    | 1/4" – 20 UNC Hex Acorn Nut                     |
| (13)      | 4        | P1145    | Protective Rubber Bumper                        |
| (14)      | 2        | P1140    | Plastic ½" Closed Nipple                        |
| Not Shown | 1        | S102     | Waxed Box with Handle                           |
| Not Shown | 1        | 1216     | 'Pump Kit' Decal                                |