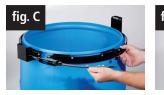

### Step 1 — Prepare Lid for Installation

Remove the hairpin and hinge pin from the hinge bracket (fig. A). Place the lid aside.

## Step 2 — Attach Spacer

Refer to above chart to determine if a spacer is required for your drum. If no spacer is required, proceed to step 3. Bolt spacer to the retaining ring (fig. B).