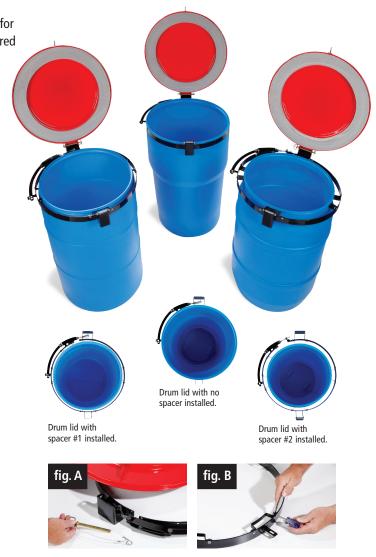

# Instructions

Depending on which 55 gallon poly drum you have, spacers may be needed for the lid to fit securely. Refer to the list below to determine if a spacer is required for your drum. Two sets of interchangeable drum spacers are included.

Spacer #1 — Small Shutz M4232 Greif OK 55T Greif OL 55 Greif-Valerex VO 55 Dixie Poly Drum Spacer #2 — Large PIG DRM1059 Greif OS55