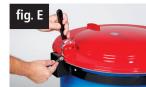

### Step 4 — Attach Lid

Place the drum lid on top of the drum and replace the hinge pin and hairpin (fig. D).