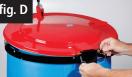

### Step 3 — Attach Retaining Ring

Open the clamp lever on retaining ring and place ring over the drum top. Close the lever and make sure the retaining ring is against the bottom edge of the drum rim (fig. C).